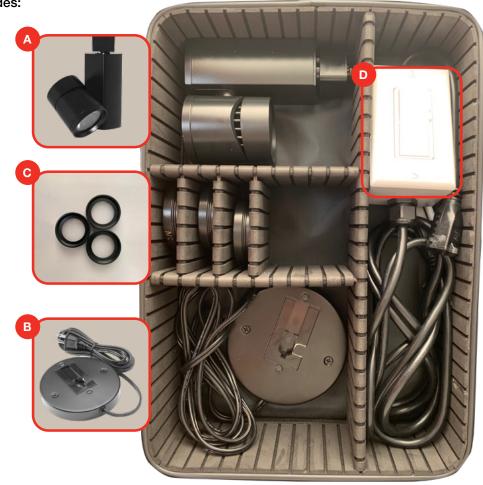

Contents are stored in a convenient, easy-to-carry shoulder bag that includes:

- T381L G2 WDIM HALR 90CRI PDIM FL BL (1195lm) WD track fixtures (3000K-1800K) in black finish with Flood diffusing film.
- T42N BL black weighted base with cord & plug
- Field-interchangeable media cartridges with micro-optic diffusing films: **Spot, Narrow Flood, Wide Flood.** Media cartridges are labeled with SP, FL, and WFL for easy distribution identification during demonstration.
- Dimmer module with input & output cord & plug assemblies. Input plugs into a wall outlet for 120V power input; output accepts weighted base cord & plug to demonstrate dimming control of WarmDim fixture.